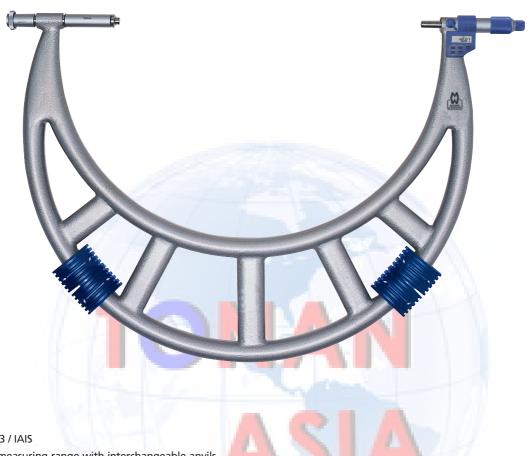

## **Extra Large Digitronic Outside Micrometer 220 Series**

## **Features**

Standard: DIN 863 / IAIS

- Features wide measuring range with interchangeable anvils
- Hardened and ground spindles/anvils
- "Tube type" low weight, Dur-al frame with insulated grips
- Tapered for easier access to difficult areas
- Large 7.5mm character height digital display
- Modern design
- 'Soft keys' for maximum operating comfort
- Long life guaranteed
- Functions: mm/inch conversion, tolerance indication, ABS/INC, preset, on/off, zero-setting, data-output, battery low indication
- With tungsten carbide measuring faces and constant force ratchet on thimble
- Packed in wooden/plastic box with standard and adjusting key