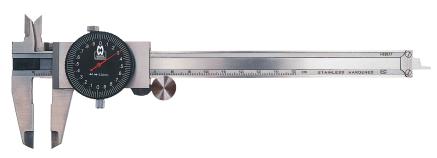

## **Features**

Standard: Factory Standard

- Thumb wheel for fine adjustment
- Rack cover prevents dust or grit fouling teeth of rack
- High precision model with mono block solid slider
- 4-way measurement
- Made of alloyed hardened stainless steel
- Chromed scale with engraved graduations
- Measuring surface is micro-lapped
- Black indicator plate with clear red pointer