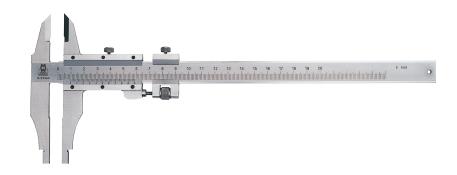

## **Workshop Vernier Caliper 160 Series**

## **Features**

Standard: Factory Standard

- Combination-jaw model
- Separate jaws for internal and external measurement
- Separate knife edge jaws for external measurement
- Stop screw for locking the slider/jaws
- Made of hardened stainless steel
- Chromed scale with engraved graduations
- Measuring surface is micro-lapped
- With fine adjustment

## WORKSHOP VERNIER CALIPER

| Code No  | Range (mm) | Resolution (mm) | Jaws |
|----------|------------|-----------------|------|
| MW160-20 | 0-200      | 0.05            | 60mm |
| MW160-22 | 0-200      | 0.02            | 60mm |
| MW160-30 | 0-300      | 0.05            | 90mm |
| MW160-32 | 0-300      | 0.02            | 90mm |