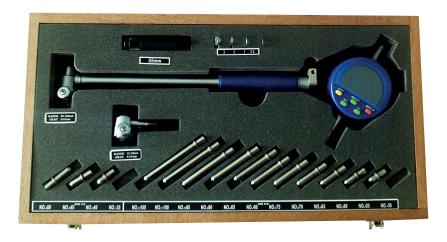

#### **Digital Bore Gauge Sets**

• Supplied with digital indicator with bar graph and numerical display

## **DIGITAL BORE GAUGE SET**

|           |            |                 |                   | <b>J</b> 1 | Measuring Depth |
|-----------|------------|-----------------|-------------------|------------|-----------------|
| Code No   | Range (mm) | Resolution (mm) | Resolution (inch) | (mm)       | (inch)          |
| MW316-12D | 35-160     | 0.001           | 0.0005            | 200        | 8               |