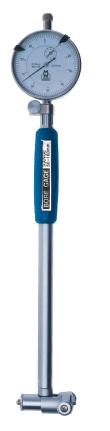

# **Cylinder Bore Gauge Sets 316 Series**

## **Features**

- With interchangeable contact points
- Set of carbide tipped contact points included
- Unique self centring device
- Supplied with dial indicator, resolution 0.01mm
- Packed as set with all necessary accessories to measure the complete range as shown

# **CYLINDER BORE GAUGES**

| Code No  | Range (mm) | Resolution (mm) |
|----------|------------|-----------------|
| MW316-01 | 6-10       | 0.01            |
| MW316-02 | 10-18      | 0.01            |
| MW316-03 | 18-35      | 0.01            |
| MW316-04 | 35-50      | 0.01            |
| MW316-05 | 50-160     | 0.01            |
| MW316-06 | 160-250    | 0.01            |