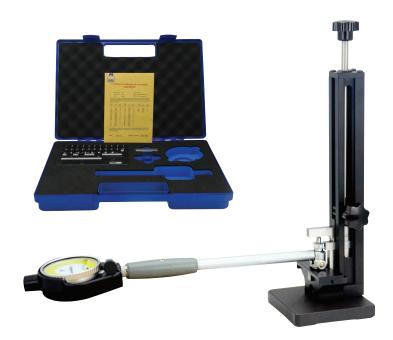

# **Cylinder Bore Gauge Setting Master Kit 720 Series**

#### **Features**

- Bore Gauge Setting Master Kit for accurately setting any 2 point bore gauge up to 160mm in diameter to an accuracy of 0.01mm
- Setting master and 33 piece metric gauge block set supplied in plastic case

## **Setting Device**

- Internal range 160mm
- Depth range 25mm
- Centraliser width 70mm
- Quick-release holder for fast adjustment

## **Gauge Block Set**

- Accuracy to DIN 861, Grade2
- 33 piece metric steel set
- Supplied in a fitted case with a M&W Calibration certificate