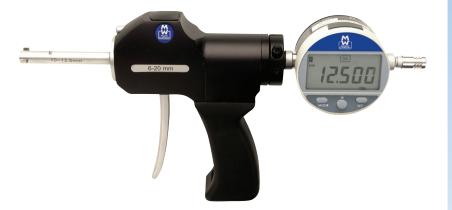

## **Digital Bore Gauging**

## **Features**

Standard: DIN 863 - Part 4

- Measurement range from 6-100mm
- Ergonomically designed pistol grip body
- Functions include 2 pre-set memories, tolerance indicator lights and mm/inch conversion
- RS232 data output facility
- Self centring measuring heads with tungsten carbide contact points
- Setting rings provided with each instrument complete with traceable certification
- Blind bore measurement on all instruments above 12.5mm

## **BOXED SETS**

| Code No      | Range (mm) | Note                         | Accuracy (mm) |
|--------------|------------|------------------------------|---------------|
| SXTHSY3M-MW  | 6-10       | Maximum bore depth - 58mm    | 0.004         |
| SXTHSY4M-MW  | 10-20      | Maximum bore depth - 62mm    | 0.004         |
| SXTHSY5M-MW  | 20-50      | Maximum bore depth - 66mm    | 0.004         |
| SXTHSY6M-MW  | 50-100     | Maximum bore depth - 82mm    | 0.005         |
| SXTHSY10M-MW | 6-20       | Maximum bore depth - 58-62mm | 0.004         |
| SXTHSY11M-MW | 20-100     | Maximum bore depth - 66-82mm | 0.005         |
|              |            |                              |               |