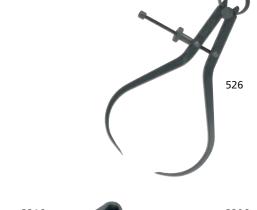

# **Outside Calipers, Spring Joint:**

- Bow spring ensures uniform tension over working range
- Centrally mounted adjustment screw offers finer setting, than firm joint type

#### **DIVIDERS & INSIDE / OUTSIDE CALIPERS SPRING JOINT**

| Code No | Description | Code No | Description | Code No | Description | Size        | <b>Pack Quantity</b> |
|---------|-------------|---------|-------------|---------|-------------|-------------|----------------------|
| 503     | Dividers    | 513     | Inside      | 523     | Outside     | 75mm / 3"   | 5                    |
| 504     | Dividers    | 514     | Inside      | 524     | Outside     | 100mm / 4"  | 5                    |
| 506     | Dividers    | 516     | Inside      | 526     | Outside     | 150mm / 6"  | 5                    |
| 508     | Dividers    | 518     | Inside      | 528     | Outside     | 200mm / 8"  | 1                    |
| 5010    | Dividers    | 5110    | Inside      | 5210    | Outside     | 250mm / 10" | 1                    |
| 5012    | Dividers    | 5112    | Inside      | 5212    | Outside     | 300mm / 12" | 1                    |