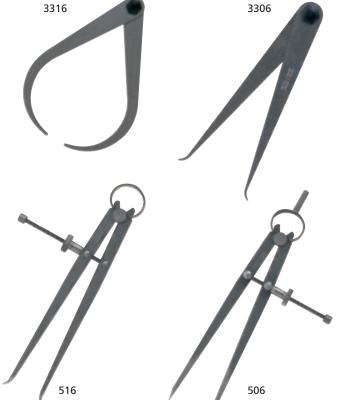

### **INSIDE CALIPERS FIRM JOINT**

| Code No | Size        | Pack Quantity |  |  |
|---------|-------------|---------------|--|--|
| 3306    | 150mm / 6"  | 5             |  |  |
| 3308    | 200mm / 8"  | 1             |  |  |
| 33012   | 300mm / 12" | 1             |  |  |

### **OUTSIDE CALIPERS FIRM JOINT**

| Code No | Size        | Pack Quantity |  |
|---------|-------------|---------------|--|
| 3316    | 150mm / 6"  | 5             |  |
| 3318    | 200mm / 8"  | 1             |  |
| 33112   | 300mm / 12" | 1             |  |
| 33118   | 450mm / 18" | 1             |  |
| 33124   | 600mm / 24" | 1             |  |
|         |             |               |  |

#### **DIVIDERS & INSIDE / OUTSIDE CALIPERS SPRING JOINT**

| Code No | Description | Code No | Description | Code No | Description | Size        | <b>Pack Quantity</b> |
|---------|-------------|---------|-------------|---------|-------------|-------------|----------------------|
| 503     | Dividers    | 513     | Inside      | 523     | Outside     | 75mm / 3"   | 5                    |
| 504     | Dividers    | 514     | Inside      | 524     | Outside     | 100mm / 4"  | 5                    |
| 506     | Dividers    | 516     | Inside      | 526     | Outside     | 150mm / 6"  | 5                    |
| 508     | Dividers    | 518     | Inside      | 528     | Outside     | 200mm / 8"  | 1                    |
| 5010    | Dividers    | 5110    | Inside      | 5210    | Outside     | 250mm / 10" | 1                    |
| 5012    | Dividers    | 5112    | Inside      | 5212    | Outside     | 300mm / 12" | 1                    |