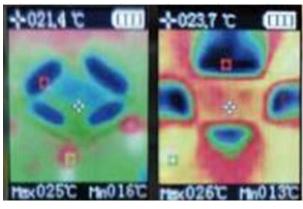

## THERMAL IMAGE CAMERA Model:1030-2022

thermal lamge over lay picture capture accurate temp reading