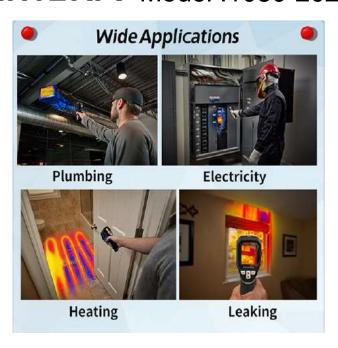

## THERMAL IMAGE CAMERA Model:1030-2022



thermal lamge over lay picture capture accurate temp reading







## \*SPECFICATIONS\*

Display LCD Size: 8 " color screen

Infrared imagery resolution: 32\*32

Visual camera: 640\*480

Pixel: 1024

Thermal sensitivity: 0.15°C

Temperature measure range: -4°F-1202 °F

Temperature measure accuracy: ±2%

Image frame frequency: 9Hz

Emissivity: 0.1~1 adjustable

Focusing mode: settled

File format: BMP With 4G SD card capacity

Power: 4\*1.5V AAA batteries

Humidity: <90%

Operating temperature: 0~50°C

Storing temperature: -40~70°C

\*REMARK\*

AAA batteries and 4G SD card NOT include